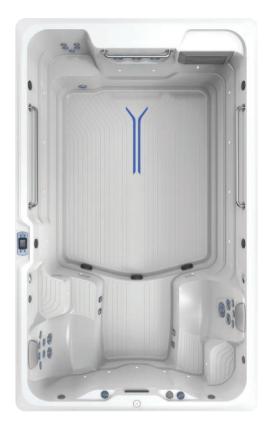

## Fitness isn't always physical.

Taking care of your well-being isn't just about working out. It's about family time, ME time, relaxation and play time.

The Endless™ Pools R200 swim spa is ideal for those who want to enjoy all of the physical and non-physical benefits of water. Whether it's splashing with the kids, relaxing against the soothing hydromassage jets, or enjoying a low-impact workout RecSport\* current, it's all possible – at home – with the R200.

# $R200\,$ R-Series Swim Spa

| Dimensions                | $366 L \times 226 W \times 127 H cm$                                                                                    |
|---------------------------|-------------------------------------------------------------------------------------------------------------------------|
| Water Capacity            | 5,055 Litres                                                                                                            |
| Weight                    | 840 kg (Dry) / 6,680 kg (Filled*)                                                                                       |
| Swim Technology           | RecSport <sup>®</sup> current featuring 3 Swim Jets – Max 814 Litres Per Minute                                         |
| Swim Jet Pump             | 2.5 HP Continuous Duty; 5.2 HP Breakdown Torque – (1) Dual Speed                                                        |
| Seats                     | 5                                                                                                                       |
| Hydromassage Jets - 27    | 1 Large Jet, 2 Rotary Jets, 2 Directional Jets, 22 Mini Jets                                                            |
| Hydromassage Jet Pump     | 2.5 HP Continuous Duty; 5.2 HP Breakdown Torque – Dual Speed Pump                                                       |
| Control System**          | LCD Control Panel, 230v/24amp, 50 Hz                                                                                    |
| Water Feature             | 1 Illuminated Waterfall                                                                                                 |
| Effective Filtration Area | 9 m²                                                                                                                    |
| Lighting System           | 20 Multi-Colour LED Points of Light, Exterior LED Lighting (optional)                                                   |
| Substructure              | Wood                                                                                                                    |
| Base Pan                  | Thermoformed ABS Base Pan                                                                                               |
| Energy Efficiency         | Certified to the APSP 14 National Standard and the California Energy Commission (CEC) in accordance with California Law |
| Music Option              | 8 Speakers + Subwoofer, Bluetooth®-Enabled                                                                              |
|                           |                                                                                                                         |